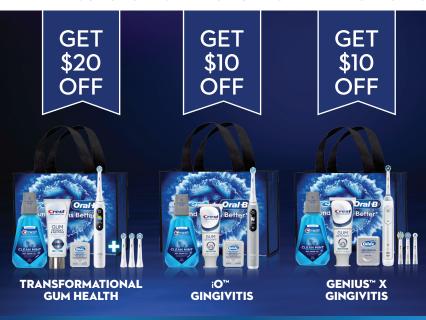

#### TO RECEIVE YOUR PREPAID CARD BY MAIL

Buy the Crest\* + Oral-B\* Transformational Gum Health, iO Gingivitis, or GENIUS X Gingivitis Electric Toothbrush Systems shown from your dental office and then mail the 3 items listed below:

- (1) This form, along with your contact information filled in below
- (2) Original UPC bar code from the electric toothbrush package ONLY
- 3 Original dated receipt with dental office and purchase price circled—qualifying product must be purchased at dental office, not at a retail store